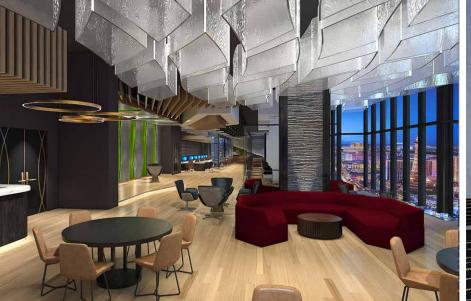

720 Suite 5-Star Hotel

Non-Smoking

Non-Gaming

The CLUB at the POOL

Featuring 50 opulent cabanas overlooking the Las Vegas Strip

The MEETING Place

Lobby Bar, Lounge & Library with live entertainment