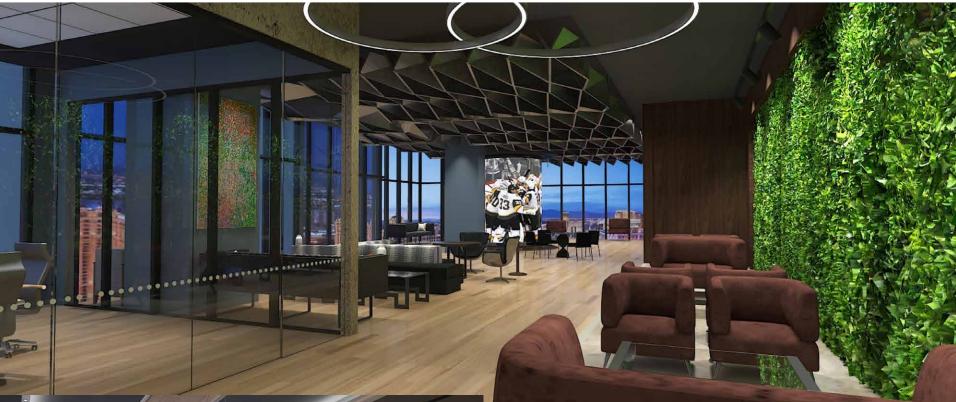

720 Suite 5-Star Hotel

Non-Smoking

Non-Gaming

The CLUB at the POOL

Featuring 50 opulent cabanas overlooking the Las Vegas Strip

The MEETING Place

Lobby Bar, Lounge & Library with live entertainment

## MAJESTIC PLAZA

Situated adjacent to the hotel and directly across from the all new Las Vegas Convention Center is the MAJESTIC PLAZA—a European styled Piazza featuring six freestanding world-class restaurants surrounding a spectacular courtyard with dancing waters and live entertainment. No matter what your palette or cravings... Majestic Plaza is the place to meet, greet, and eat.