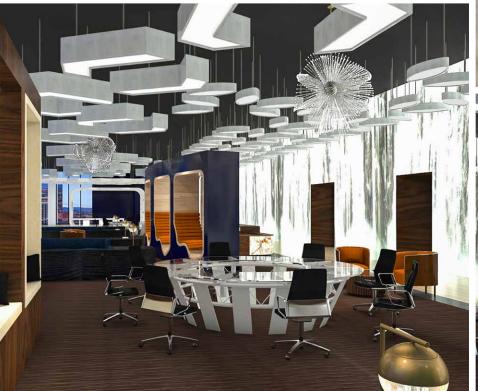

MAJESTIC

Featuring an unparalleled location across the street from the all new Las Vegas
Convention Center (opening 2021), the crown jewel of the Majestic Las Vegas are the Sky
Suites. Situated on levels 51 to 60 of the 620' tall Majestic, the Sky Suites are the perfect
corporate home for your tech, entertainment, fashion or sports company.

Your Las Vegas Convention & Corporate Headquarters for Tech, Sports, Gaming, Entertainment & Fashion Companies