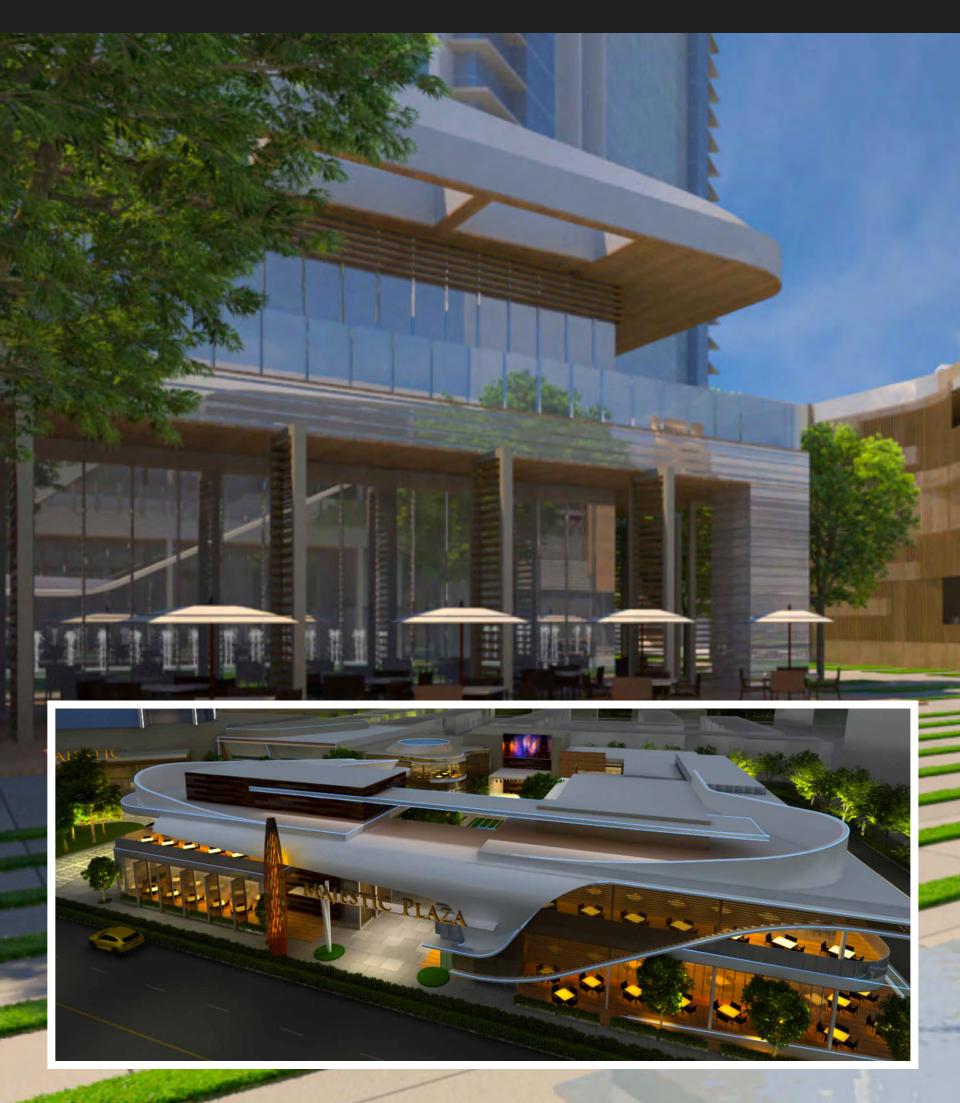

## MAJESTIC PLAZA

Situated adjacent to the hotel and directly across from the all new Las Vegas Convention Center is the MAJESTIC PLAZA—a European styled Piazza featuring six freestanding world-class restaurants surrounding a spectacular courtyard with dancing waters and live entertainment. No matter what your palette or cravings... Majestic Plaza is the place to meet, greet, and eat.

## LOCATION. LOCATION. LOCATION.

5-STAR ALL SUITE HOTEL

MEDICAL WELLNESS SPA

CORPORATE SKY SUITES

Located on over six acres directly across from the all new Las Vegas Convention Center, and just two blocks from the famed Las Vegas Strip, the \$850 million, 620 foot tall contemporary architectural masterpiece is scheduled to commence construction in 2020 and be completed in 2023.