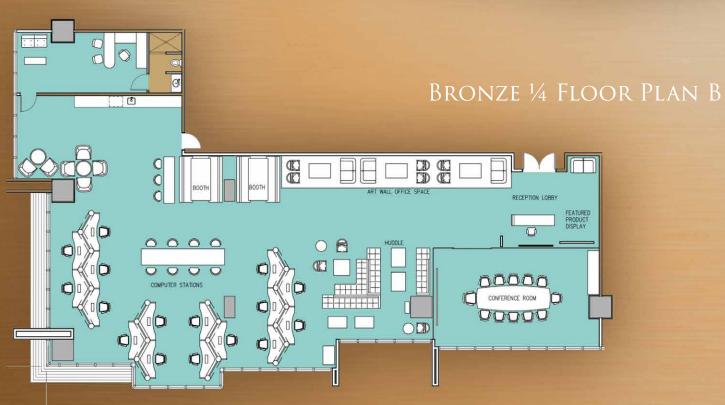

## BRONZE

1/4 FLOOR PLAN 4,500 to 5,500 sq ft

FLOOR PLAN

Available on Floor 59

SILVER

 $\frac{1}{2}$  Floor Plan 10,000 to 12,500 sq ft

Available on Floor 60

GOLD