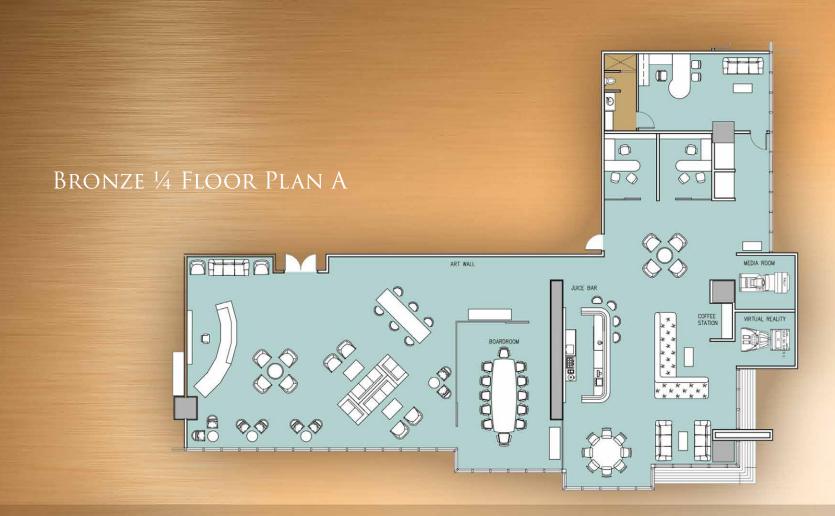

## BRONZE

1/4 FLOOR PLAN 4,500 to 5,500 sq ft

FLOOR PLAN

Available on Floor 59

SILVER

 $\frac{1}{2}$  Floor Plan 10,000 to 12,500 sq ft

Available on Floor 60

GOLD