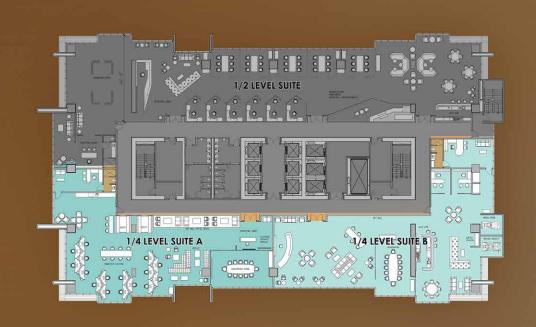

The Sky Suites will be offered in 1/4 floor, 1/2 floor, or entire floor options, ranging from 4,500 square feet to 25,000 square feet of fully customizable space, all with 16' high ceilings and spectacular panoramic views of the Las Vegas Skyline. Starting from \$10 million.

# MAJESTIC CORPORATE SKYSUITES

Available on Floors 51 through 58

## BRONZE

1/4 FLOOR PLAN 4,500 to 5,500 sq ft

FLOOR PLAN

Available on Floor 59

SILVER

 $\frac{1}{2}$  Floor Plan 10,000 to 12,500 sq ft

Available on Floor 60

GOLD

FULL FLOOR PLAN

25,000 sq ft