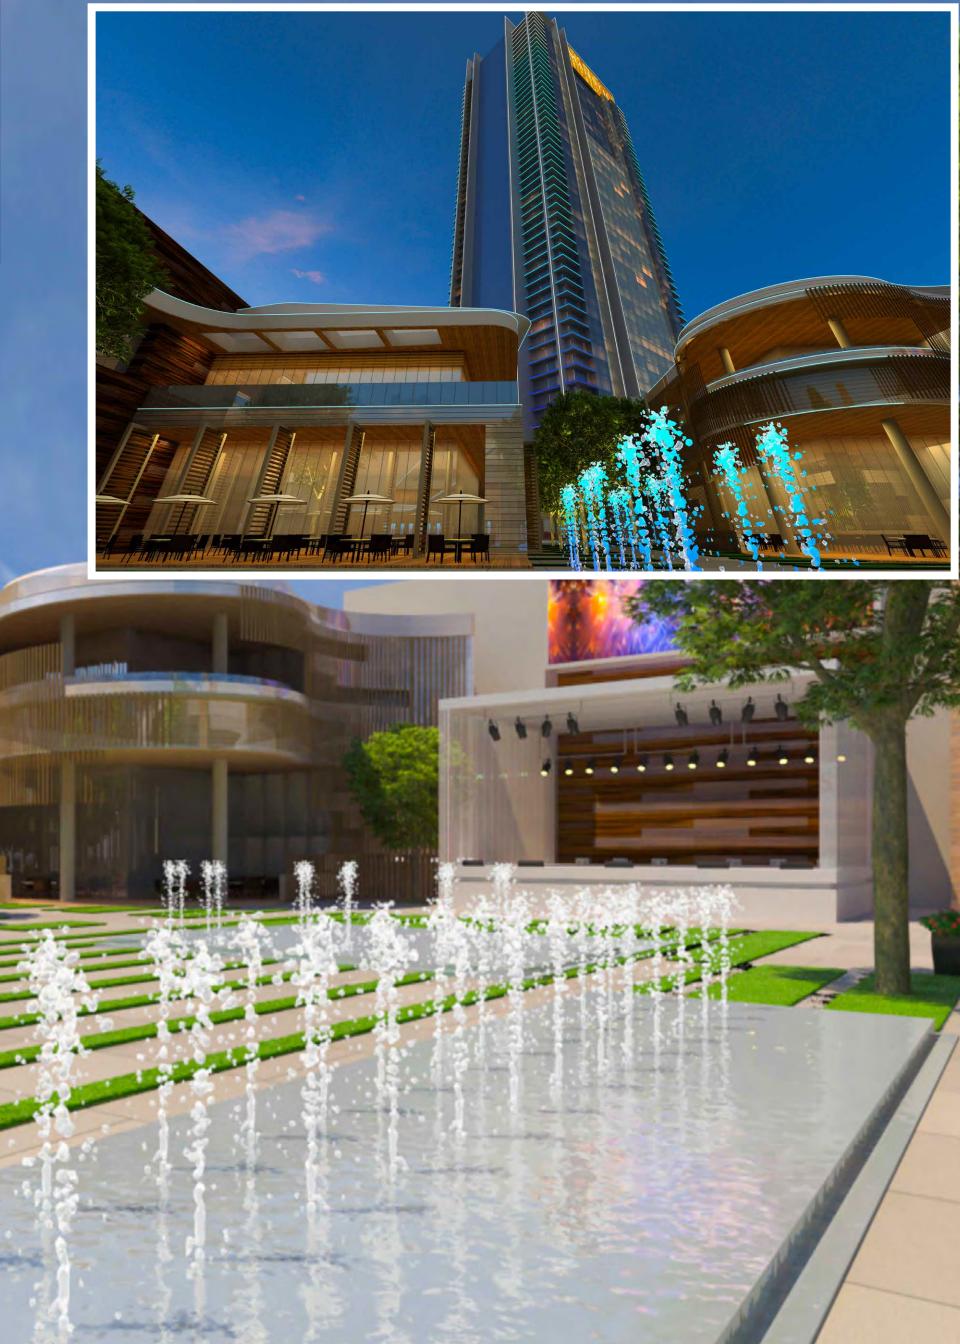

## MAJESTIC PLAZA

Situated adjacent to the hotel and directly across from the all new Las Vegas Convention Center is the MAJESTIC PLAZA—a European styled Piazza featuring six freestanding world-class restaurants surrounding a spectacular courtyard with dancing waters and live entertainment. No matter what your palette or cravings... Majestic Plaza is the place to meet, greet, and eat.

## LOCATION. LOCATION. LOCATION.

5-STAR ALL SUITE HOTEL

MEDICAL WELLNESS SPA

CORPORATE SKY SUITES

Located on over six acres directly across from the all new Las Vegas Convention Center, and just two blocks from the famed Las Vegas Strip, the \$850 million, 620 foot tall contemporary architectural masterpiece is scheduled to commence construction in 2020 and be completed in 2023.