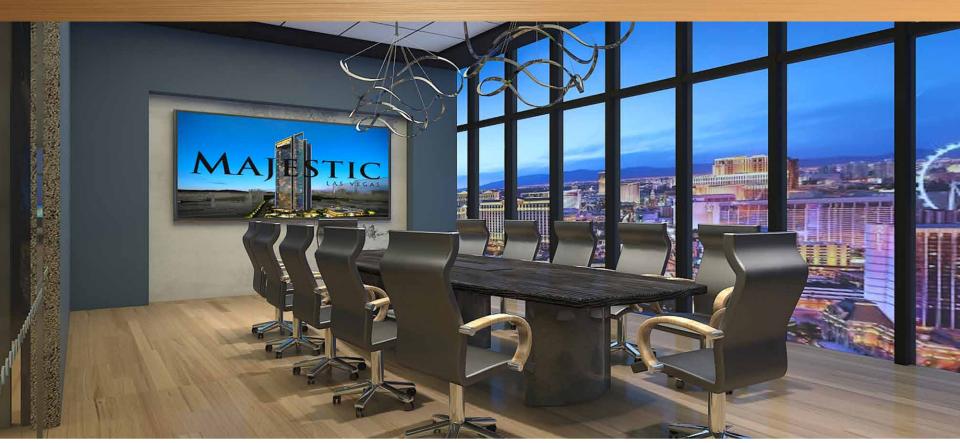

MAJESTIC

Featuring an unparalleled location across the street from the all new Las Vegas
Convention Center (opening 2021), the crown jewel of the Majestic Las Vegas are the Sky
Suites. Situated on levels 51 to 60 of the 620' tall Majestic, the Sky Suites are the perfect
corporate home for your tech, entertainment, fashion or sports company.

The Sky Suites will be offered in 1/4 floor, 1/2 floor, or entire floor options, ranging from 4,500 square feet to 25,000 square feet of fully customizable space, all with 16' high ceilings and spectacular panoramic views of the Las Vegas Skyline. Starting from \$10 million.

Your Las Vegas Convention & Corporate Headquarters for Tech, Sports, Gaming, Entertainment & Fashion Companies

# MAJESTIC CORPORATE SKYSUITES

Available on Floors 51 through 58