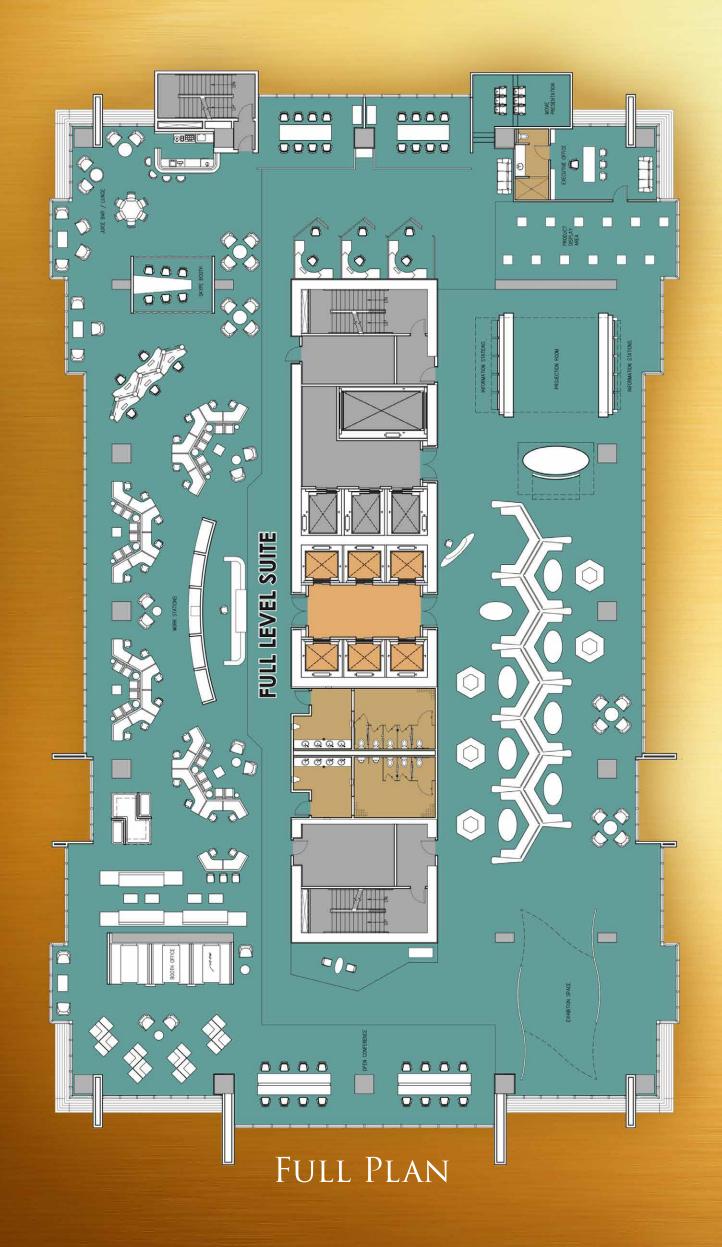

# MAJESTIC CORPORATE SKYSUITES

Available on Floors 51 through 58

## BRONZE

1/4 FLOOR PLAN 4,500 to 5,500 sq ft

FLOOR PLAN

Available on Floor 59

SILVER

 $\frac{1}{2}$  Floor Plan 10,000 to 12,500 sq ft

Available on Floor 60

GOLD

FULL FLOOR PLAN

25,000 sq ft