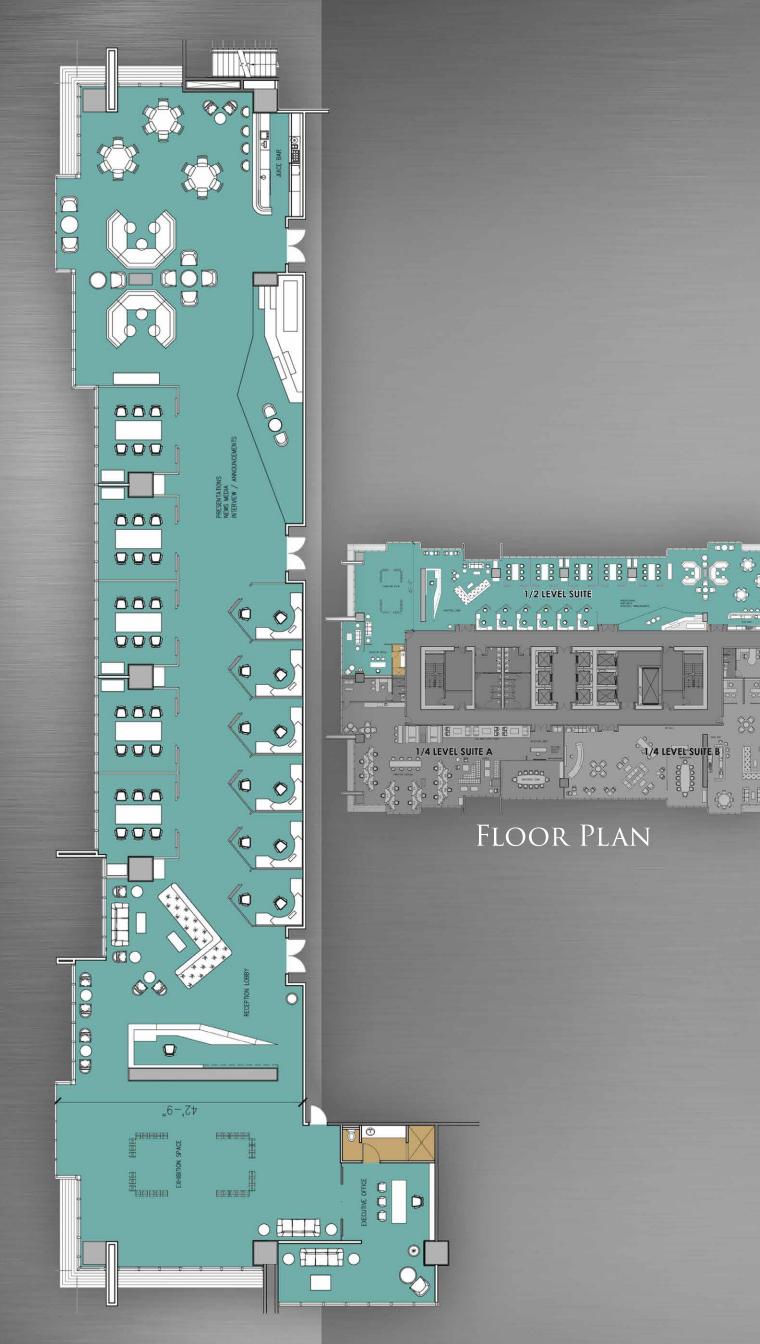

MAJESTIC

Featuring an unparalleled location across the street from the all new Las Vegas
Convention Center (opening 2021), the crown jewel of the Majestic Las Vegas are the Sky
Suites. Situated on levels 51 to 60 of the 620' tall Majestic, the Sky Suites are the perfect
corporate home for your tech, entertainment, fashion or sports company.

The Sky Suites will be offered in 1/4 floor, 1/2 floor, or entire floor options, ranging from 4,500 square feet to 25,000 square feet of fully customizable space, all with 16' high ceilings and spectacular panoramic views of the Las Vegas Skyline. Starting from \$10 million.

# MAJESTIC CORPORATE SKYSUITES

Available on Floors 51 through 58

## BRONZE

1/4 FLOOR PLAN 4,500 to 5,500 sq ft

FLOOR PLAN

Available on Floor 59

SILVER

 $\frac{1}{2}$  Floor Plan 10,000 to 12,500 sq ft

Available on Floor 60

GOLD

FULL FLOOR PLAN

25,000 sq ft