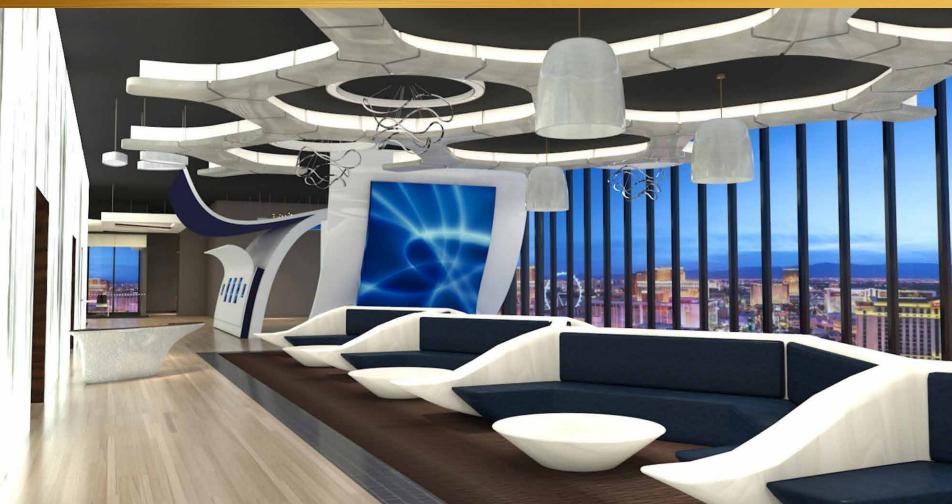

720 Suite 5-Star Hotel

Non-Smoking

Non-Gaming

The CLUB at the POOL

Featuring 50 opulent cabanas overlooking the Las Vegas Strip

The MEETING Place

Lobby Bar, Lounge & Library with live entertainment

MAJESTIC

Featuring an unparalleled location across the street from the all new Las Vegas
Convention Center (opening 2021), the crown jewel of the Majestic Las Vegas are the Sky
Suites. Situated on levels 51 to 60 of the 620' tall Majestic, the Sky Suites are the perfect
corporate home for your tech, entertainment, fashion or sports company.