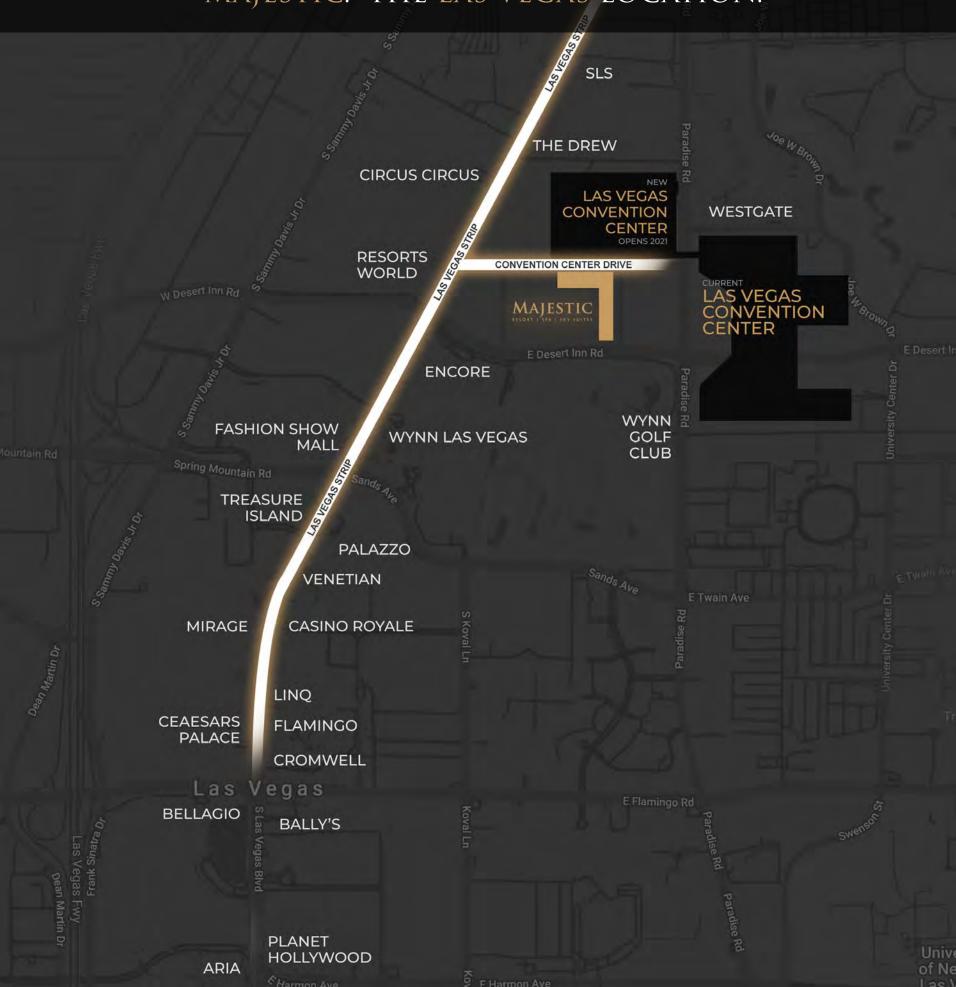

## LOCATION. LOCATION. LOCATION.

5-STAR ALL SUITE HOTEL

MEDICAL WELLNESS SPA

CORPORATE SKY SUITES

Located on over six acres directly across from the all new Las Vegas Convention Center, and just two blocks from the famed Las Vegas Strip, the \$850 million, 620 foot tall contemporary architectural masterpiece is scheduled to commence construction in 2020 and be completed in 2023.

MAJESTIC. THE LAS VEGAS LOCATION.