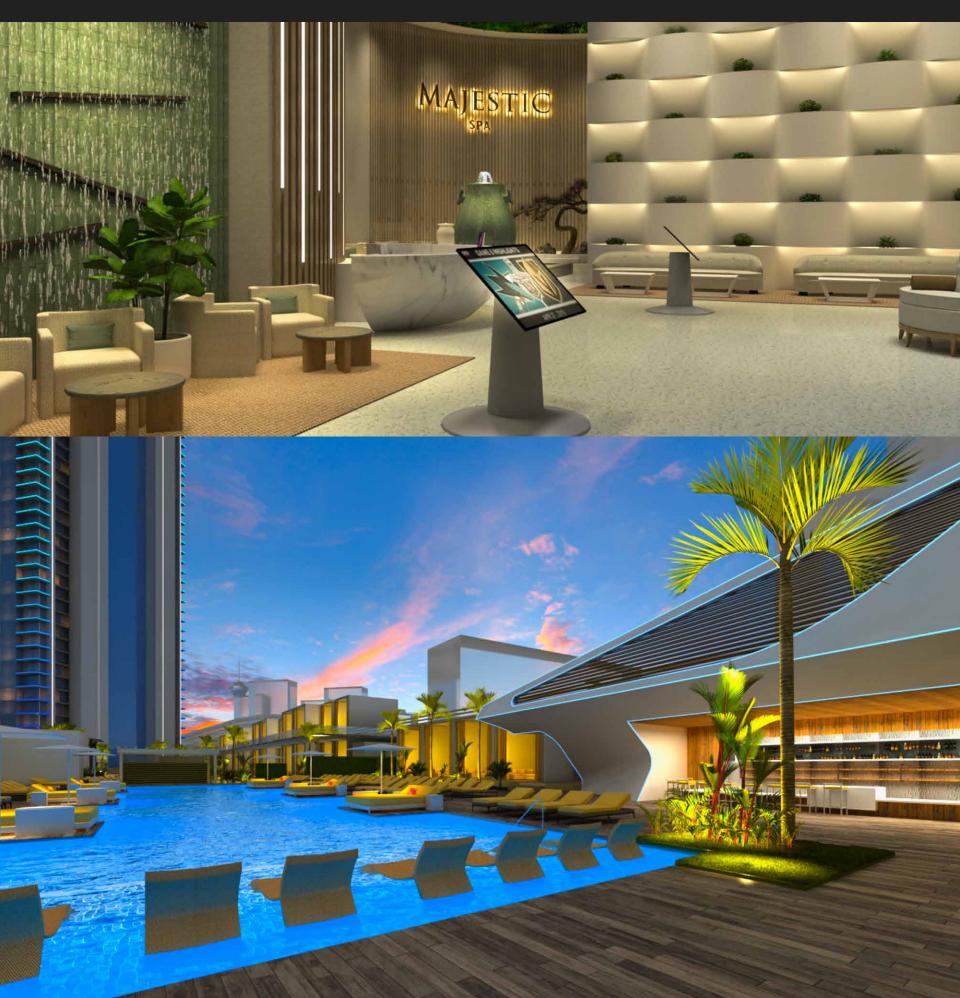

## SPA MAJESTIC

Imagine a world-class spa, fitness center, and medical facility... all situated in an understated, elegant and relaxing setting. A transformative place where you can get a comprehensive executive physical (complete with all requisite testing), be pampered head-to-toe in opulent style with the finest beauty and spa treatments from around the world... or workout in a personalized gym with our celebrity trainers, state-of-the-art equipment, yoga, spinning, and interval training. Imagine a place where nutritionalists will design a customized healthy menu specifically designed for you (based on your individual physical exam and test results). Imagine SPA MAJESTIC, offering the best in health, fitness and nutrition. Now that's a recipe for life!

720 Suite 5-Star Hotel

Non-Smoking

Non-Gaming

The CLUB at the POOL

Featuring 50 opulent cabanas overlooking the Las Vegas Strip

The MEETING Place

Lobby Bar, Lounge & Library with live entertainment