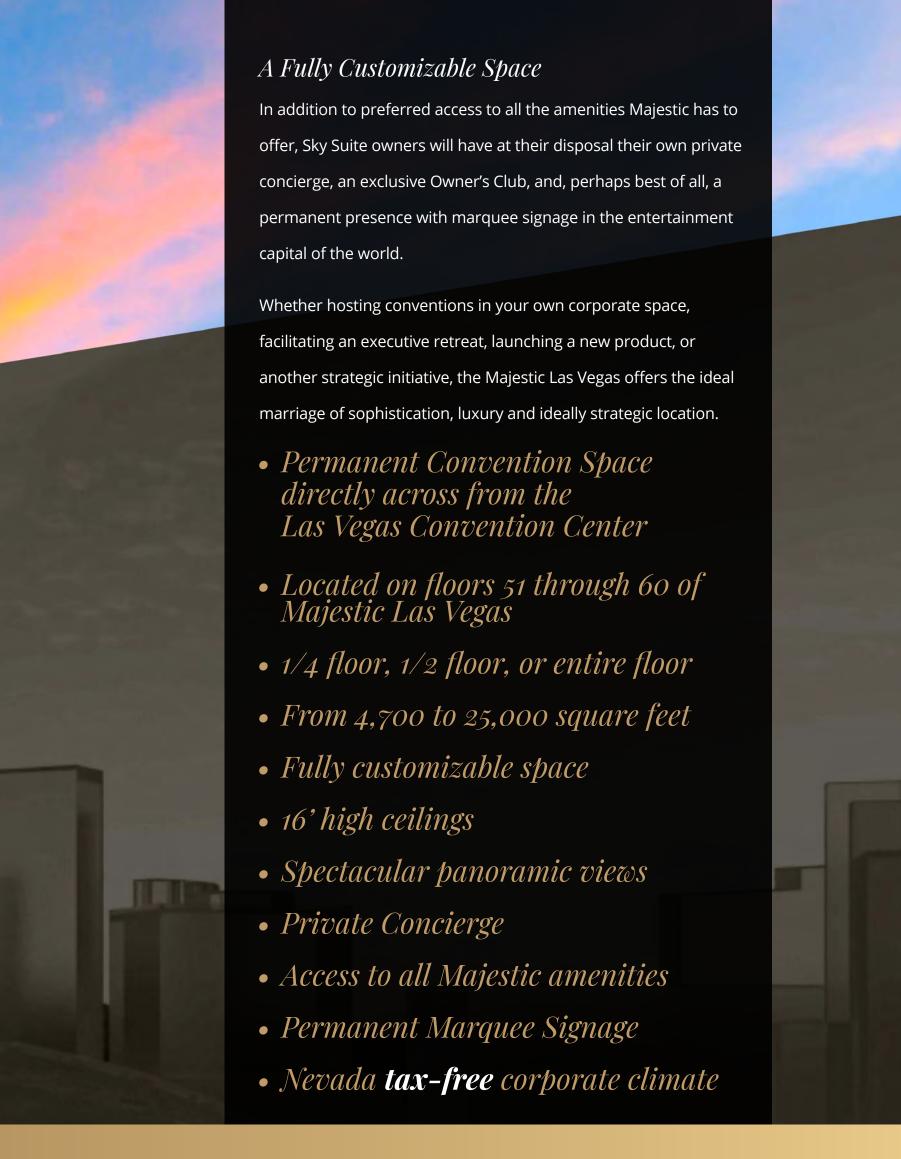

MAJESTIC

Featuring an unparalleled location across the street from the all new Las Vegas
Convention Center (opening 2021), the crown jewel of the Majestic Las Vegas are the Sky
Suites. Situated on levels 51 to 60 of the 620' tall Majestic, the Sky Suites are the perfect
corporate home for your tech, entertainment, fashion or sports company.

The Sky Suites will be offered in 1/4 floor, 1/2 floor, or entire floor options, ranging from 4,500 square feet to 25,000 square feet of fully customizable space, all with 16' high ceilings and spectacular panoramic views of the Las Vegas Skyline. Starting from \$10 million.