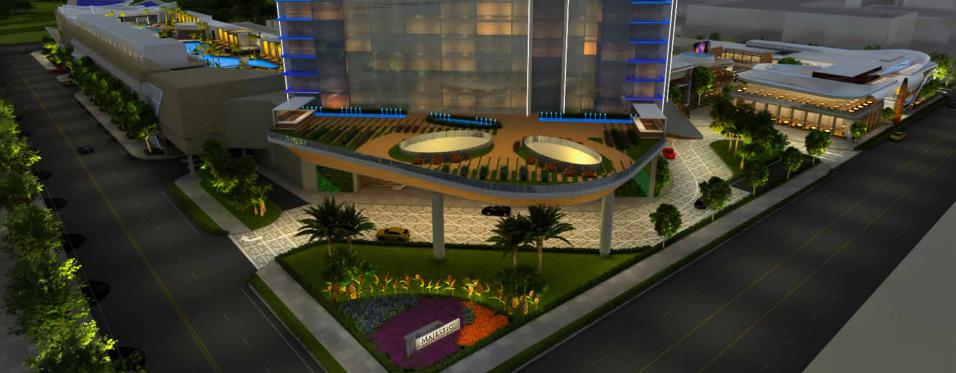

## LOCATION. LOCATION. LOCATION.

5-STAR ALL SUITE HOTEL

MEDICAL WELLNESS SPA

CORPORATE SKY SUITES

Located on over six acres directly across from the all new Las Vegas Convention Center, and just two blocks from the famed Las Vegas Strip, the \$850 million, 620 foot tall contemporary architectural masterpiece is scheduled to commence construction in 2020 and be completed in 2023.

MAJESTIC

Featuring an unparalleled location across the street from the all new Las Vegas
Convention Center (opening 2021), the crown jewel of the Majestic Las Vegas are the Sky
Suites. Situated on levels 51 to 60 of the 620' tall Majestic, the Sky Suites are the perfect
corporate home for your tech, entertainment, fashion or sports company.