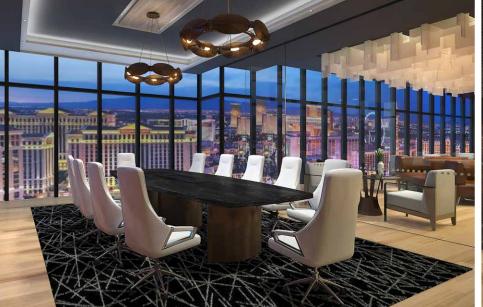

MAJESTIC

Featuring an unparalleled location across the street from the all new Las Vegas
Convention Center (opening 2021), the crown jewel of the Majestic Las Vegas are the Sky
Suites. Situated on levels 51 to 60 of the 620' tall Majestic, the Sky Suites are the perfect
corporate home for your tech, entertainment, fashion or sports company.

The Sky Suites will be offered in 1/4 floor, 1/2 floor, or entire floor options, ranging from 4,500 square feet to 25,000 square feet of fully customizable space, all with 16' high ceilings and spectacular panoramic views of the Las Vegas Skyline. Starting from \$10 million.