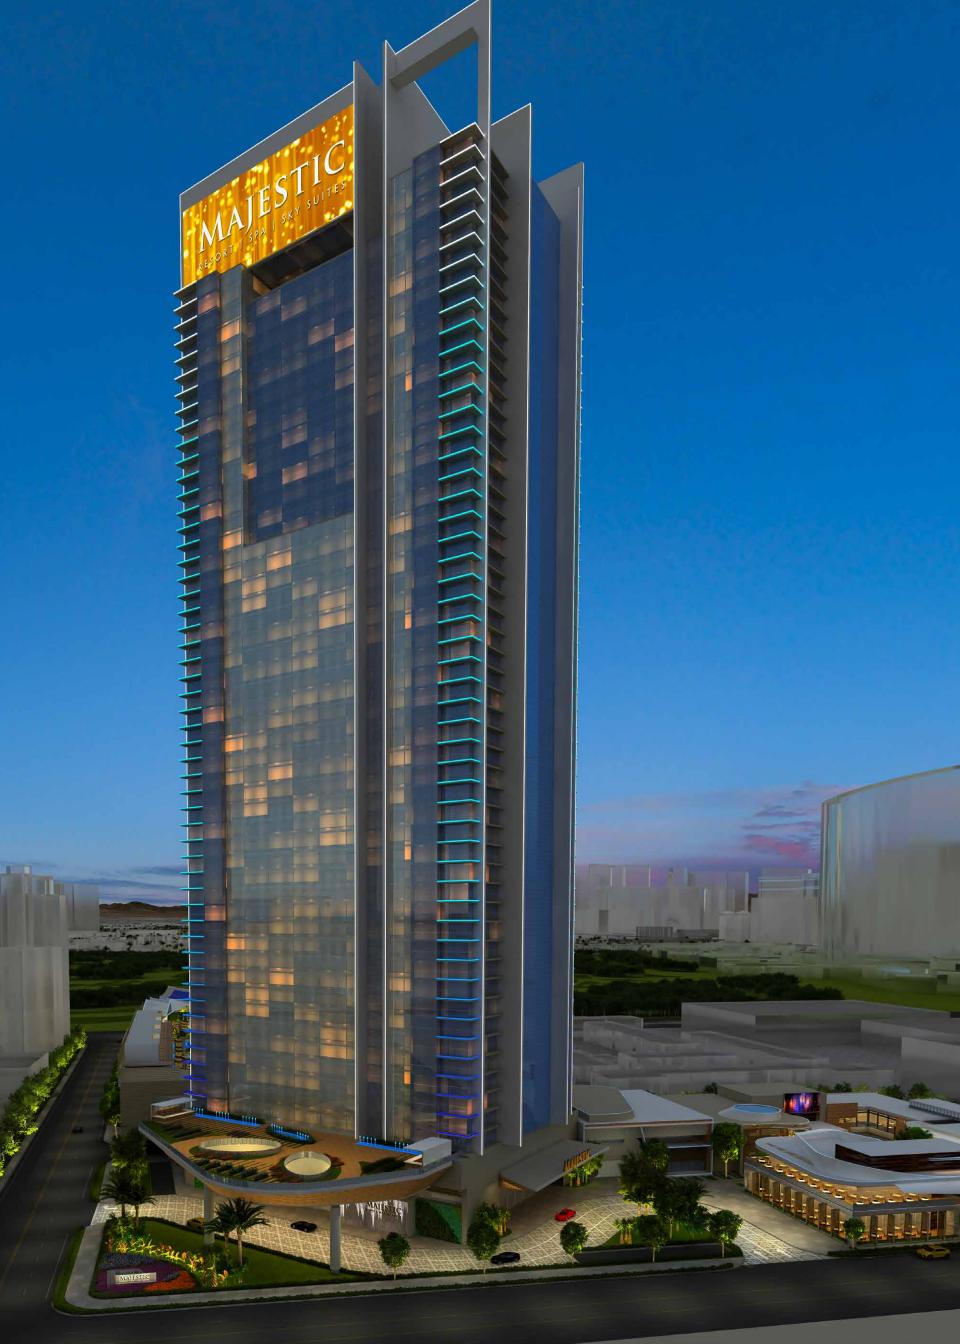

#### WELCOME TO

The first of its kind non-gaming, non-smoking, ultra luxury resort, developed by Lorenzo Doumani's Majestic Resorts and designed by renowned architect Paul Steelman, will feature a 720 all suite five star hotel, six extraordinary freestanding restaurants, 270,000 square feet of Corporate Sky Suites (available for purchase by Tech, Entertainment, Sports, & Fashion companies), and an all encompassing medical wellness spa and fitness facility that will be amongst the finest of its kind anywhere in the world. Coming 2023.

## LOCATION. LOCATION. LOCATION.

5-STAR ALL SUITE HOTEL

MEDICAL WELLNESS SPA

CORPORATE SKY SUITES

Located on over six acres directly across from the all new Las Vegas Convention Center, and just two blocks from the famed Las Vegas Strip, the \$850 million, 620 foot tall contemporary architectural masterpiece is scheduled to commence construction in 2020 and be completed in 2023.

MAJESTIC

Featuring an unparalleled location across the street from the all new Las Vegas
Convention Center (opening 2021), the crown jewel of the Majestic Las Vegas are the Sky
Suites. Situated on levels 51 to 60 of the 620' tall Majestic, the Sky Suites are the perfect
corporate home for your tech, entertainment, fashion or sports company.